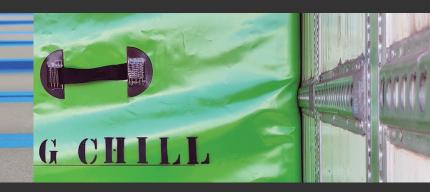

Strong Webbing Handles Easy on your hands. Sewn to welded reinforcements for lasting strength.

Easy Reorder Label Simply call us with the job number to order replacement thermal barriers.

Stencilling Available
Option of stencilling with your business name or registration.