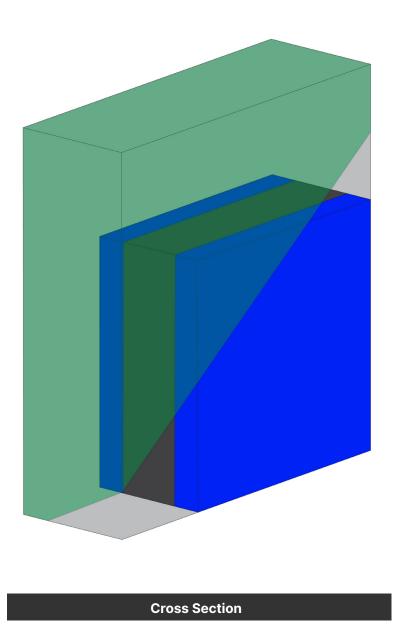

Tough 900gsm PVC Skin Full outer skin prevents side foams from breaking off. European made PVC.

Protective Plastic skid base HDPE plastic skid base for easy handling and to protect against forklift strikes.

Velcro Join Option
Option of a velcro joiner panel for maximum seal and easy movement between temperature zones.

Soft Foam Edging Soft foam on sides and top for optimum seal.

70mm Closed Cell Foam Core Tough closed cell foam core for the ultimate insulation, while balancing weight and strength.