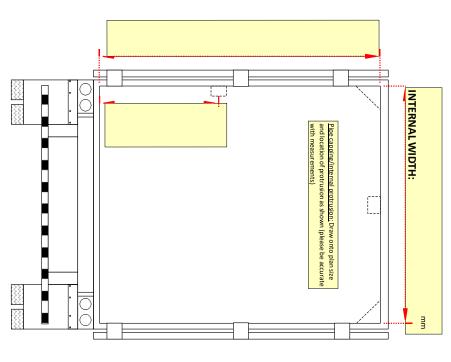

The foam core provides flexibility and strength, while offering superior insulating properties. Light Green is standard, but we have multiple colour options available.

Visit our website to see the full colour range: https://www.tegral.com.au/freezer-boards/ Please see the back cover for a measure sheet.