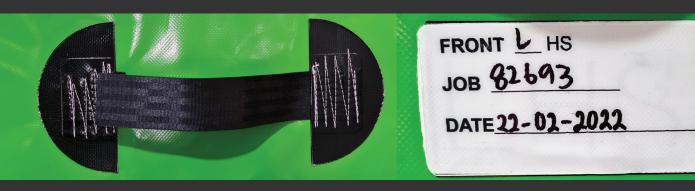

Strong Webbing Handles Easy on your hands. Sewn to welded reinforcements for lasting strength.

Easy Reorder Label Simply call us with the job number to order replacement thermal barriers.

Stencilling Available
Option of stencilling with your business name or registration.