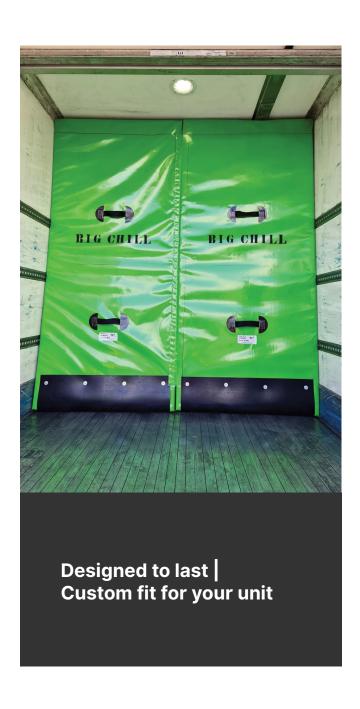

### **THERMAL BARRIERS**

Tegral's Chiller Boards (also known as freezer boards, thermal barriers) are designed to create the perfect division between frozen and chilled products. We combine 70mm of closed cell foam insulation with a full outer skin, protecting the foam from damage.

The foam core provides flexibility and strength, while offering superior insulating properties. Light Green is standard, but we have multiple colour options available.

Visit our website to see the full colour range: https://www.tegral.com.au/freezer-boards/ Please see the back cover for a measure sheet.

Tough 900gsm PVC Skin Full outer skin prevents side foams from breaking off. European made PVC.

Protective Plastic skid base HDPE plastic skid base for easy handling and to protect against forklift strikes.