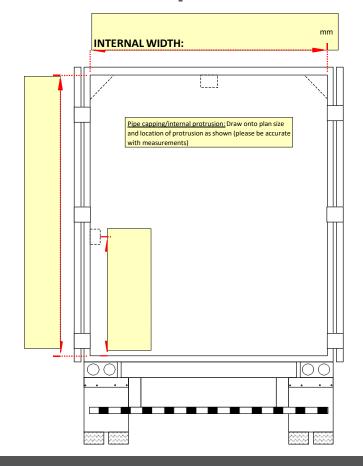

## **Thermal Barrier Specifications:**

| Vin #:                      |                |
|-----------------------------|----------------|
| Hinge (please circle): YES  | S/NO           |
| F Series Strap (please cire | cle): YES / NO |
| Signage/Stencilling:        |                |
|                             |                |
| Notes:                      |                |
|                             |                |
|                             |                |
|                             |                |
|                             |                |
| Da                          | ate:           |
| C:                          |                |